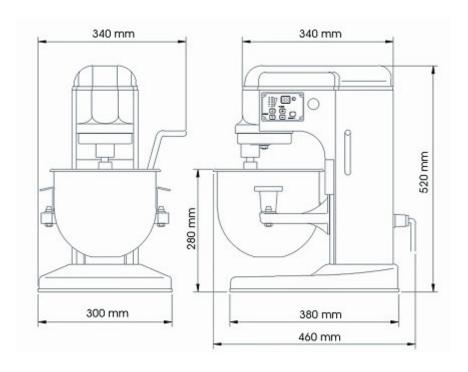

## **Drawing**

# **Dimensions | Shipping Information**

| Model | Overall Dimensions | Net Weight | Packed Dimensions | Packed      | Volume |
|-------|--------------------|------------|-------------------|-------------|--------|
|       | D x W x H (mm)     | (kg)       | D x W x H (mm)    | Weight (kg) | (m3)   |
| MP7   | 460 x 340 x 520    | 18         | 510 x 400 x 610   | 20          | 0.124  |